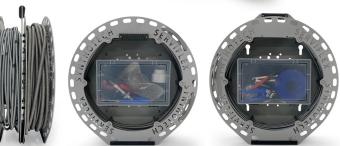

- Compatible with the Synthotech's ServiceCAM asset inspection
- Developed with new Radius PE garden fitting.
- Can also be used with existing garden fitting and serviflex pipe.