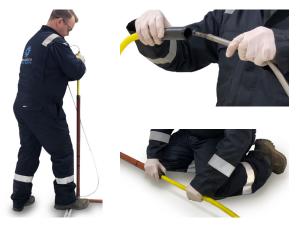

System for relining service pipes with ServiFlex®

- Quickly and easily reline 1" metallic services with Serviflex<sup>®</sup>.
- Insertion length of up to 12 meters (network dependant).
- Can navigate up to 2 short radius bends.
- Significantly reduce excavations.
- Reduces customer face-to-face working.

- CHEAPER Saves money by eliminating re-runs.
- QUICKER Takes half the time.
- SIMPLER Stream lined process reduces the risk of mistakes.
- SAFER Less complicated kit and fewer excavations leads to a reduction in risk.
- EASIER Full training and aftersales support.