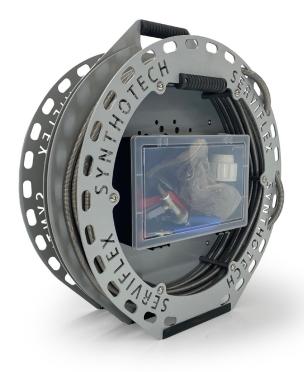

System for relining service pipes with ServiFlex®

- Quickly and easily reline 1" metallic services with Serviflex<sup>®</sup>.
- Insertion length of up to 12 meters (network dependant).
- Can navigate up to 2 short radius bends.
- Significantly reduce excavations.
- Reduces customer face-to-face working.