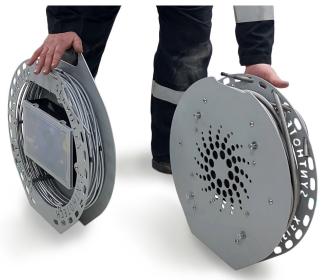

System for relining service pipes with ServiFlex®

- Quickly and easily reline 1" metallic services with Serviflex<sup>®</sup>.
- Insertion length of up to 12 meters (network dependant).
- Can navigate up to 2 short radius bends.
- Significantly reduce excavations.
- Reduces customer face-to-face working.

- Compatible with the Synthotech's ServiceCAM asset inspection
- Developed with new Radius PE garden fitting.
- Can also be used with existing garden fitting and serviflex pipe.