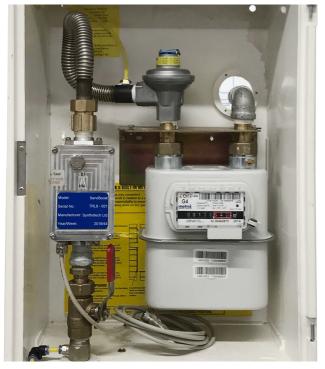

Low power booster for short term poor pressure problems

The ServiBOOST unit is designed to increase the gas pressure to domestic properties whilst the Gas Networks programme in the necessary remedial work to permanently resolve a low pressure problem.

The automated device provides a pressure uplift to 21.5mbar at a flow rate up to 3scmh (6scmh possible). When the pressure uplift device is not operating the maximum allowable pressure drop across the device is 1mbar.