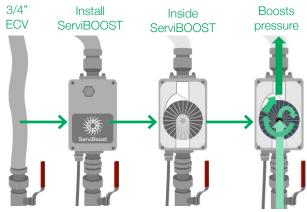

Low power booster for short term poor pressure problems

The ServiBOOST unit is designed to increase the gas pressure to domestic properties whilst the Gas Networks programme in the necessary remedial work to permanently resolve a low pressure problem.

The automated device provides a pressure uplift to 21.5mbar at a flow rate up to 3scmh (6scmh possible). When the pressure uplift device is not operating the maximum allowable pressure drop across the device is 1mbar.