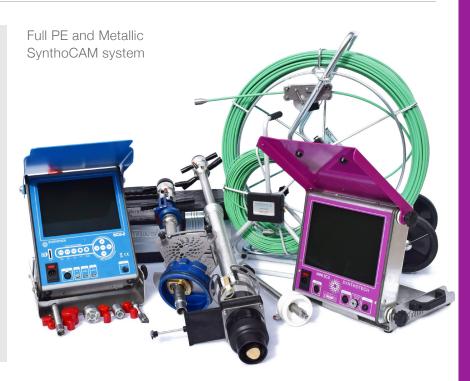

## SYNTHOCAM 3

The must have CCTV system for surveying PE and Metallic live gas mains

- Helps mains repair and replacement teams to survey over 180m from a single excavation.
- Significantly improves rate of pipe replacement.
- Quickly locates in-pipe obstructions, poor pressure conditions, joints and defects that cause gas leakage.
- For use in 4" to 10" diameter metallic and 63mm to 315mm PE.
- Low pressure and medium pressure metallic and PE up to 2 barg.

- Obtain instant in-pipe information
- No interruption to customer supplies
- Improve customer satisfaction
- Reduction in environmental impact
- Modular systems to suit metallic mains and PE pipelines.
- Range of high res cameras for different pipe sizes.
- Optional upgrades including Ultralife cobra, meterage and GPS.
- Choice of display and data storage systems.
- All systems include comprehensive training.
- Reduced maintenance costs.