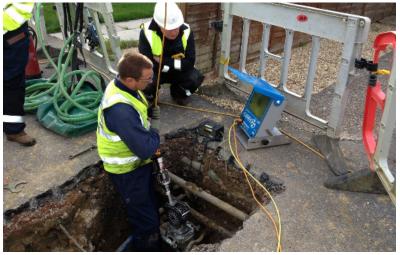

## SYNTHOCAM 3

The must have CCTV system for surveying PE and Metallic live gas mains

- Helps mains repair and replacement teams to survey over 180m from a single excavation.
- Significantly improves rate of pipe replacement.
- Quickly locates in-pipe obstructions, poor pressure conditions, joints and defects that cause gas leakage.
- For use in 4" to 10" diameter metallic and 63mm to 315mm PE.
- Low pressure and medium pressure metallic and PE up to 2 barg.

- Obtain instant in-pipe information
- No interruption to customer supplies
- Improve customer satisfaction
- Reduction in environmental impact
- Modular systems to suit metallic mains and PE pipelines.
- Range of high res cameras for different pipe sizes.
- Optional upgrades including Ultralife cobra, meterage and GPS.
- Choice of display and data storage systems.
- All systems include comprehensive training.
- Reduced maintenance costs.