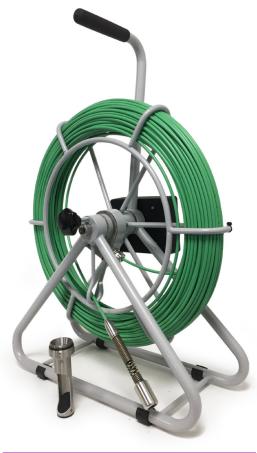

## SYNTHO

SYNTHOCAM S195

Camera system for use in 3" live gas metallic mains and 50-75mm PE pipes

- This system consists of a 4.5mm ultralife cobra, 19.5mm camera and a 3" adaptor foot.
- To be used in conjunction with SynthoCAM 3's Vertical/Angled insertion head for metallic mains or Vertical insertion for PE pipes and visual display unit.
- Significantly reduces excavation, reinstatement and associated activities.
- Can survey up to 80m from a single excavation.