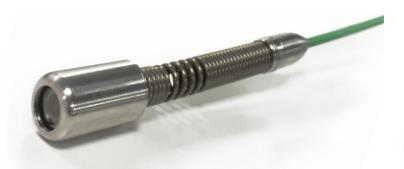

## SYNTHO

SYNTHOCAM S195

Camera system for use in 3" live gas metallic mains and 50-75mm PE pipes

- This system consists of a 4.5mm ultralife cobra, 19.5mm camera and a 3" adaptor foot.
- To be used in conjunction with SynthoCAM 3's Vertical/Angled insertion head for metallic mains or Vertical insertion for PE pipes and visual display unit.
- Significantly reduces excavation, reinstatement and associated activities.
- Can survey up to 80m from a single excavation.