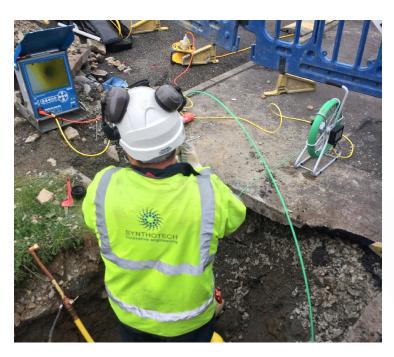

- Quickly diagnose in-pipe obstruction, poor pressure conditions and gas leakage
- Live access system means no interruption to customer supplies leading to improved customer satisfaction
- Reduction in excavation minimising environmental impact