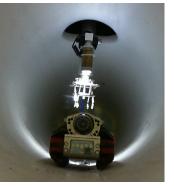

- Compatible with: ALH System 3 valve, all AVK/ Donkin (or similar) large diameter valves, full encirclement clamps for vertical insertion into mains less than 24" diameter and ALH Systems' Bond and Bolt system for keyhole access.
- SynthoCAM™ TITAN pan and tilt technology provides full circumferential vision.
- Skid Steering allows full remote manoeuvrability, even turning in its own footprint.
- Specialist Services carried out by Synthotech Technical Support Engineers with recording ability with full written reports available following survey.