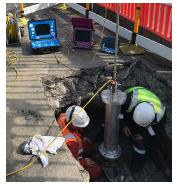

Intelligent robotics system for the inspection of large diameter PE and Metallic live gas mains

- Survey up to 400 meters from a single excavation.
- For use on 12" to 48" Metallic Mains and 355mm to 630mm PE Pipes up to 2barg.
- 'Live' metallic vertical launch through a 6"BSP drilled hole or a 'live' PE vertical launch through 250mm branch saddle.

- Investigate and locate bends, syphons, internal mechanical seals and service connections.
- Excavation of only 1.2m x 1.2m required reducing reinstatement works.
- No interruption to consumer supply.