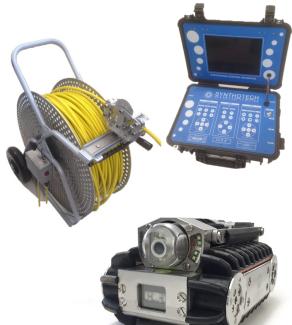

- Compatible with: ALH System 3 valve, all AVK/ Donkin (or similar) large diameter valves, full encirclement clamps for vertical insertion into mains less than 24" diameter and ALH Systems' Bond and Bolt system for keyhole access.
- SynthoCAM™ TITAN pan and tilt technology provides full circumferential vision.
- Skid Steering allows full remote manoeuvrability, even turning in its own footprint.
- Specialist Services carried out by Synthotech Technical Support Engineers with recording ability with full written reports available following survey.