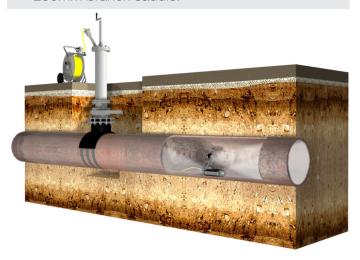

Intelligent robotics system for the inspection of large diameter PE and Metallic live gas mains

- Survey up to 400 meters from a single excavation.
- For use on 12" to 48" Metallic Mains and 355mm to 630mm PE Pipes up to 2barg.
- 'Live' metallic vertical launch through a 6"BSP drilled hole or a 'live' PE vertical launch through 250mm branch saddle.

- Compatible with: ALH System 3 valve, all AVK/ Donkin (or similar) large diameter valves, full encirclement clamps for vertical insertion into mains less than 24" diameter and ALH Systems' Bond and Bolt system for keyhole access.
- SynthoCAM™ TITAN pan and tilt technology provides full circumferential vision.
- Skid Steering allows full remote manoeuvrability, even turning in its own footprint.
- Specialist Services carried out by Synthotech Technical Support Engineers with recording ability with full written reports available following survey.

- Investigate and locate bends, syphons, internal mechanical seals and service connections.
- Excavation of only 1.2m x 1.2m required reducing reinstatement works.
- No interruption to consumer supply.