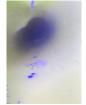

## SERVICECAM PE+M

A live gas CCTV system for surveying PE, ServiFlex® and Metallic Services

ServiGuides

- Can easily find the reason for poor pressure problems such as obstructions, water ingress or incorrect installation of services.
- For use on low pressure (75mbarg) 17.5mm - 32mm PE and Serviflex® and metallic 34" to 2" services.
- Entry system through ECV allows for 'live' inspection of up to 20m of pipe.
- Features a new tighter spring which reduces the chances of snagging on uneven surfaces.
- Synthotech's unique specially designed ServiGuides that will help the system navigate around up to two bends in metallic service pipes.