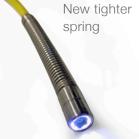

## SERVICECAM PE+M

A live gas CCTV system for surveying PE, ServiFlex® and Metallic Services

ServiGuides

- Can easily find the reason for poor pressure problems such as obstructions, water ingress or incorrect installation of services.
- For use on low pressure (75mbarg) 17.5mm - 32mm PE and Serviflex® and metallic 34" to 2" services.
- Entry system through ECV allows for 'live' inspection of up to 20m of pipe.
- Features a new tighter spring which reduces the chances of snagging on uneven surfaces.
- Synthotech's unique specially designed ServiGuides that will help the system navigate around up to two bends in metallic service pipes.