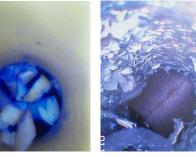

## SERVICECAM PE+M

A live gas CCTV system for surveying PE, ServiFlex® and Metallic Services

ServiGuides

- Can easily find the reason for poor pressure problems such as obstructions, water ingress or incorrect installation of services.
- For use on low pressure (75mbarg) 17.5mm - 32mm PE and Serviflex® and metallic 34" to 2" services.
- Entry system through ECV allows for 'live' inspection of up to 20m of pipe.
- Features a new tighter spring which reduces the chances of snagging on uneven surfaces.
- Synthotech's unique specially designed ServiGuides that will help the system navigate around up to two bends in metallic service pipes.