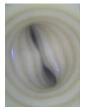

## SERVICECAM PE+M

A live gas CCTV system for surveying PE, ServiFlex® and Metallic Services

ServiGuides

- Can easily find the reason for poor pressure problems such as obstructions, water ingress or incorrect installation of services.
- For use on low pressure (75mbarg) 17.5mm - 32mm PE and Serviflex® and metallic 34" to 2" services.
- Entry system through ECV allows for 'live' inspection of up to 20m of pipe.
- Features a new tighter spring which reduces the chances of snagging on uneven surfaces.
- Synthotech's unique specially designed ServiGuides that will help the system navigate around up to two bends in metallic service pipes.