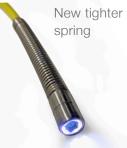

## SERVICECAM PE+M

A live gas CCTV system for surveying PE, ServiFlex® and Metallic Services

ServiGuides

- Can easily find the reason for poor pressure problems such as obstructions, water ingress or incorrect installation of services.
- For use on low pressure (75mbarg) 17.5mm - 32mm PE and Serviflex® and metallic 34" to 2" services.
- Entry system through ECV allows for 'live' inspection of up to 20m of pipe.
- Features a new tighter spring which reduces the chances of snagging on uneven surfaces.
- Synthotech's unique specially designed ServiGuides that will help the system navigate around up to two bends in metallic service pipes.