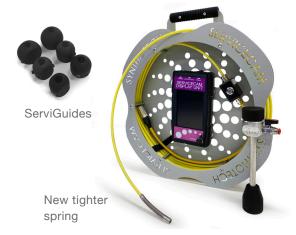

- Contains the NEW ServiGuides. After a recent customer survey we found that customers wanted to be able to survey further in metallic service pipes. Therefore we have designed ServiGuides which will allow the user to navigate around up to 3 bends in metallic service pipes.
- This system also features a new tighter spring which, combined with the ServiGuides will push even further.