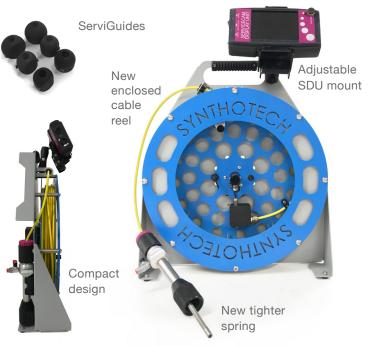

## SERVICECAM PRO

- Features a new tighter spring.
- · Contains the new ServiGuides.
- Can navigate around up to 3 bends in metallic service pipes.
- The new enclosed reel with a lock and reel function on the frame makes deployment, use and tidying up simpler and quicker.
- The SDU now shows meterage to help to pinpoint the exact location of issues.
- New adjustable mount for the SDU makes it easier to see in tight spaces.
- A more compact design makes it easier to store and transport.