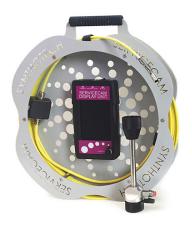

## SERVICECAM RANGE

A range of live gas CCTV system for surveying PE, ServiFlex® and Metallic Services

- Instant in-pipe information for surveying up to 20m.
- Fast diagnosis of poor pressure problems.
- Entry via ECV allows for live gas inspection.
- For use on 17.5mm-32mm or 3/4"-1" services up to 75MBARG.

- ServiCAM LTE provides the same reliable service that you have come to know and love from the ServiceCAM brand. It easily and efficiently locates causes of pressure issues.
- Can be used in PE services and up to the first bend in Metallic services.
- Battery powered designed to be used continuously for 5 hours from a full charge.
- The Synthotech Display Unit (SDU) can either be charged with a mains charger or a 12v in-car charger