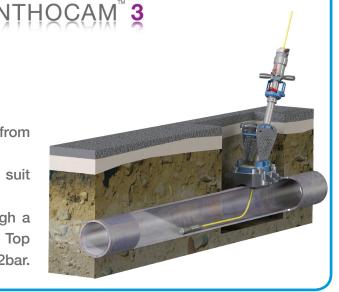

- Potential push distance of 180m from single entry.
- Range of LED lit cameras to suit various pipe diameters.
- Entry via 1¼" 2" drilling through a WASK base or 63mm High Flow Top Tee on operating pressures up to 2bar.

## **Specialist Services**

- Entry through a 2½" drilling using an ALH System 1.
- Potential survey distance of 100m from a single excavation.
- Push rod system with 15mm diameter Cobra.
- Approved for Synthotech operatives on pressures up to 2bar.