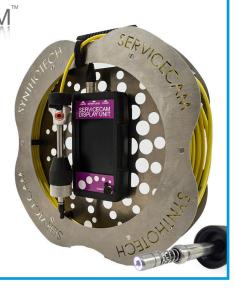

INTHOCAM Pat

SYNTHOTECH

- Height adjustable track driven robot.
- Horizontal end entry or Vertical launch through a 6" drilling with an ALH System 3.
- Potential survey distance of 200m from one excavation.
- Pan and Tilt height adjustable camera and rear facing camera.
- Investigate obstructions & pressure problems.
- Survey routes & plan mains replacement works.
- Locate joints, connections, syphons & water ingress.
- Avoid costs & delays associated with kit hire, training & maintenance.