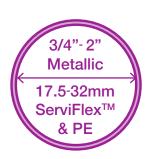

Specialist Services to carry out your camera inspection needs using the latest network approved Live Gas Camera Systems by Synthotech Technical Support Engineers.

- Approved for use on live gas services.
- Entry through Emergency Control Valve (ECV).
- For use on operating pressures up to 75mbar.
- 20m insertable length with 9.5mm LED camera.

- Potential push distance of 180m from single entry.
- Range of LED lit cameras to suit various pipe diameters.
- Entry via 1¼" 2" drilling through a WASK base or 63mm High Flow Top Tee on operating pressures up to 2bar.