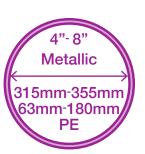

- Potential push distance of 180m from single entry.
- Range of LED lit cameras to suit various pipe diameters.
- Entry via 1¼" 2" drilling through a WASK base or 63mm High Flow Top Tee on operating pressures up to 2bar.

## **Specialist Services**

- Entry through a 2½" drilling using an ALH System 1.
- Potential survey distance of 100m from a single excavation.
- Push rod system with 15mm diameter Cobra.
- Approved for Synthotech operatives on pressures up to 2bar.