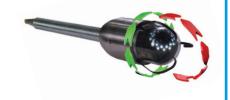

INTHOCAM Pat

SYNTHOTECH

- Height adjustable track driven robot.
- Horizontal end entry or Vertical launch through a 6" drilling with an ALH System 3.
- Potential survey distance of 200m from one excavation.
- Pan and Tilt height adjustable camera and rear facing camera.
- Investigate obstructions & pressure problems.
- Survey routes & plan mains replacement works.
- Locate joints, connections, syphons & water ingress.
- Avoid costs & delays associated with kit hire, training & maintenance.