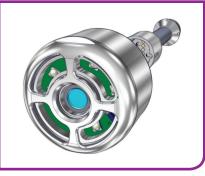

## SynthoCam™ 3

- Survey over 180m from a single excavation
- Significantly improves rate of pipe replacement
- Quicker diagnosis of in-pipe obstructions, poor pressure conditions and gas leakage
- LP & MP Metallic & PE up to 2 barg

Scotia Gas Networks

- Modular systems to suit metallic mains & PE pipelines
- Range of high resolution cameras for diameters from
  4" to 8" metallic and 63mm to 180mm PE
- Optional new "Ultralife" cobra
- Choice of display & data storage systems
- All systems include comprehensive training
- Reduced maintenance costs