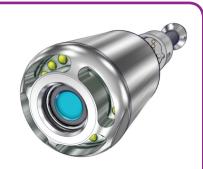

## SynthoCam™ 3

- Survey over 180m from a single excavation
- Significantly improves rate of pipe replacement
- Quicker diagnosis of in-pipe obstructions, poor pressure conditions and gas leakage
- LP & MP Metallic & PE up to 2 barg

Scotia Gas Networks

- Modular systems to suit metallic mains & PE pipelines
- Range of high resolution cameras for diameters from
  4" to 8" metallic and 63mm to 180mm PE
- Optional new "Ultralife" cobra
- Choice of display & data storage systems
- All systems include comprehensive training
- Reduced maintenance costs