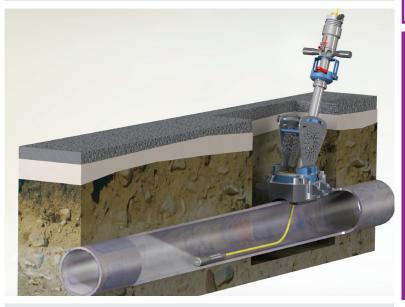

A "must have" for all mains replacement crews, the latest range of live gas approved CCTV systems pay back in as little as 4 weeks.

## SynthoCam™ 3

- Survey over 180m from a single excavation
- Significantly improves rate of pipe replacement
- Quicker diagnosis of in-pipe obstructions, poor pressure conditions and gas leakage
- LP & MP Metallic & PE up to 2 barg

Mains repair and replacement applications

Finding leaks, connections and surveying routes

Investigating obstructions and pressure problems

Locating joints, defects and interference

Synthotech Limited

Milner Court, Hornbeam Square South, Hornbeam Park, Harrogate HG2 8NB