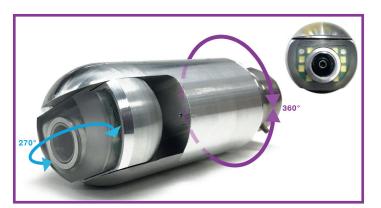

## Titan

- Pan and Tilt camera head.
- Can be used to survey live metallic gas mains between 10"-24".
- For use on medium pressure up to 2barg.
- Will push up to 50m in each direction from a single excavation depending on the size and condition of the pipe.
- Entry via a 2½" BSP non tapped hole.

'Titan, a powerhouse in providing vision for Tier 2 and Tier 3 pipework under live gas conditions.'

- Second generation SynthoCam Pan and Tilt.
- No glass dome.
- Second generation super bright LEDs.
- Robust, strong design.
- Reduce maintenance costs.