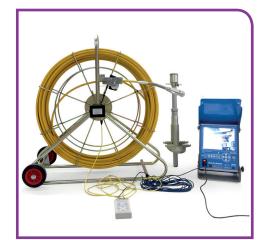

## Approved Live Gas CCTV Survey System

Smallest non-domed pan and tilt camera for use in live gas mains.

## Titan

- Pan and Tilt camera head.
- Can be used to survey live metallic gas mains between 10"-24".
- For use on medium pressure up to 2barg.
- Will push up to 50m in each direction from a single excavation depending on the size and condition of the pipe.
- Entry via a 2½" BSP non tapped hole.