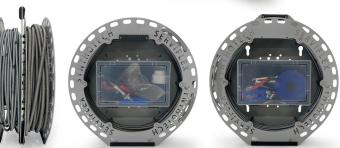

- Compatible with the Synthotech's ServiceCAM asset inspection
- Developed with new Radius PE garden fitting.
- Can also be used with existing garden fitting and serviflex pipe.