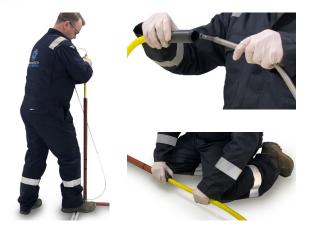

System for relining service pipes with ServiFlex®

- Quickly and easily reline 1" metallic services with Serviflex®.
- Insertion length of up to 12 meters (network dependant).
- Can navigate up to 2 short radius bends.
- Significantly reduce excavations.
- Reduces customer face-to-face working.

- CHEAPER Saves money by eliminating re-runs.
- QUICKER Takes half the time.
- SIMPLER Stream lined process reduces the risk of mistakes.
- SAFER Less complicated kit and fewer excavations leads to a reduction in risk.
- EASIER Full training and aftersales support.