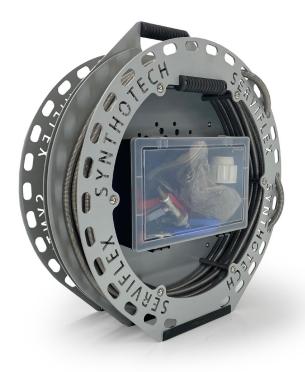

System for relining service pipes with ServiFlex®

- Quickly and easily reline 1" metallic services with Serviflex®.
- Insertion length of up to 12 meters (network dependant).
- Can navigate up to 2 short radius bends.
- Significantly reduce excavations.
- Reduces customer face-to-face working.