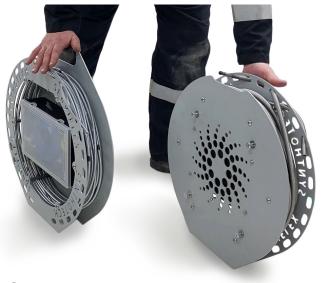

System for relining service pipes with ServiFlex®

- Quickly and easily reline 1" metallic services with Serviflex®.
- Insertion length of up to 12 meters (network dependant).
- Can navigate up to 2 short radius bends.
- Significantly reduce excavations.
- Reduces customer face-to-face working.