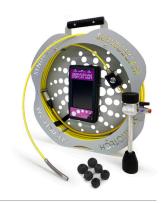

# SERVICECAM PE+M

- Up to 20 meter insertion from an ECV
- 5 hour battery life
- Portable 5.4" screen
- Insertion round up to 3, 90 degree short radius metallic bends
- Variety of Serviguides for different valve types