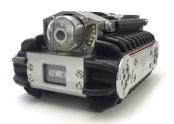

### SYNTHOTRAX PE

- Up to 1200mm full circumferential vision up to 200m from the access point
- Live access vertically through a 250mm diameter branch saddle
- Up to 400m insertion from a single excavation
- Award winning robotic system