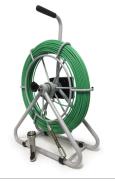

### SYNTHOTRAX PE

- Up to 1200mm full circumferential vision up to 200m from the access point
- Live access vertically through a 250mm diameter branch saddle
- Up to 400m insertion from a single excavation
- Award winning robotic system