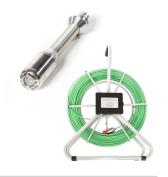

# SYNTHOCAM S195

- Live access into 55 to 90mm PE pipes through 32mm or 63mm Top Tees
- Up to 80m insertion from a single direction
- Near full circumferential vision
- Can be used on metallic pipes