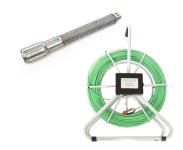

### SYNTHOCAM PE (63mm to 180mm)

- Live vertical access into pipes through 63mm high flow Top Tees
- Up to 80m insertion in a single direction
- 24mm diameter camera
- The global number one for PE live gas pipe inspection

#### SYNTHOCAM PE (90mm to 355mm)

- From 90mm to 355mm full circumferential vision system
- 6mm diameter rods for maximum push distance
- 30mm diameter camera
- Live vertical access through 63mm High Flow Top Tee